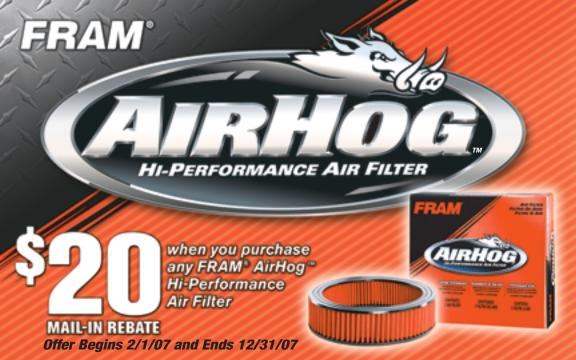

## TO GET YOUR FRAM® AIRHOG™ HI-PERFORMANCE AIR FILTER \$20 MAIL-IN REBATE

- Purchase 1 FRAM AIRHOG Hi-Performance Air Filter between February 1 and December 31, 2007.
- Fill in this original rebate order form. Cut out the FRAM UPC symbol from the package, circle the price paid on your original, dated cash register receipts and mail to the address shown on this form. Cash register receipts dated before February 1, 2007 and after December 31, 2007 will not be accepted. Proof-of-purchase submissions cannot be photocopied or mechanically reproduced. Trading or selling proof-of-purchase is strictly prohibited. PLEASE RETAIN A COPY OF YOUR CASH REGISTER RECEIPT FOR PURCHASED ITEMS FOR WARRANTY PURPOSES.
- Requests must be received by January 15, 2008. Requests postmarked after this date will not be honored.
- Limit 2 rebates (maximum \$40) per household. No P.O. Boxes allowed. Copies, facsimiles or mechanical reproductions of this rebate form will not be accepted.
- This offer is valid for purchases made in the United States only, including Puerto Rico.
- Commercial or group requests will not be acknowledged or returned and we reserve the right to confirm identification. Non-conforming requests may constitute fraud.
- 7. Offer cannot be combined with any other offer.
- 8. Void where prohibited, taxed, licensed or restricted.
- Lost, incomplete, damaged, stolen or illegible Mail-In Rebate forms will not be honored.
- Please allow 6-8 weeks after verification of request for shipment of rebate.